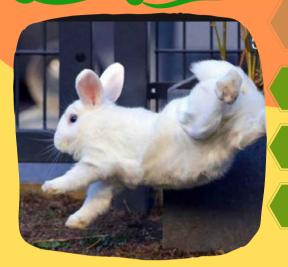

#### HAPPY

Body relaxed , ears up, may purr

Lies down on tummy or side, legs relaxed

Jumping and twisting