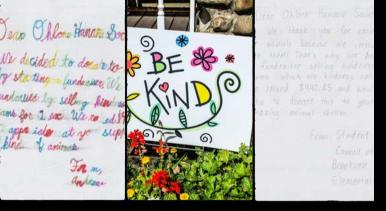

## KINDNESS COUNTS: BROOKVALE SCHOOL STUDENT COUNCIL HONORS OHS WITH FUNDRAISER

Malinda Ellati Principal

Thank Jon, Brookvale!

OHS is honored to have been selected as the recipient of a fundraiser held by the Brookvale Elementary School Student Council in Fremont. The Principal of Brookvale School sent the check, a letter and letters from the student council explaining how they sold \$1 Kindness Grams with which students and others could send messages of kindness to each other.

Brookwale Elementary School Student Council recently organized a fund-tailer where they sold Kindness Grants to their classmates for nonorganization. The students advertised, made posters and ran the fundraiser will be help of their advisors. In total they raised 54440.53. They voted to donate a their profits to the Oblione Humane Society for the great work you do in helpin minuta in need. Our hope is that this money can go to help support more animatis. They out of the student states that the student state of the student states the Branch States and the student states and the student states and the student tail the student states and the states and the states and the student states and the stat