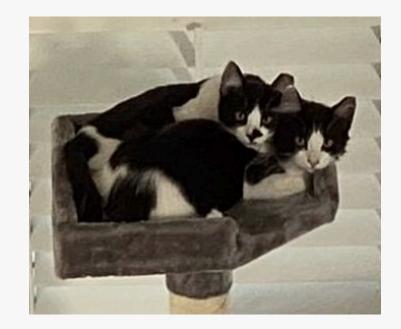

Adoptable Oreo and Rocky will charm you and make you smile

from morning until night. Oreo is a super sweet girl who loves to cuddle and give you kisses. She is a purring machine! Rocky is less of a cuddler, but once he finds the perfect spot to lay on your chest he will let you know he's comfortable with loud purring. They love to play and are very active kittens. Oreo loves to carry toy balls around the room and is the adventurer. Rocky is always chasing his sister. They both get along with other cats. Adopt this bonded pair!