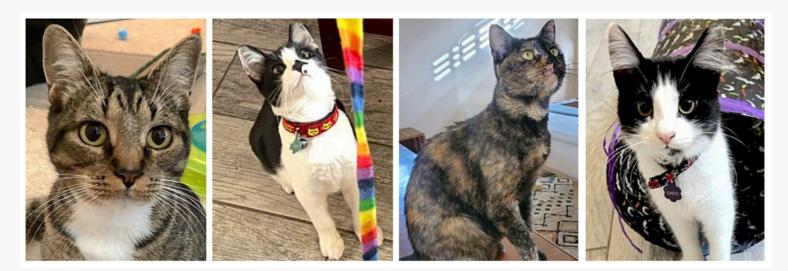

## Adoptable Cats

Adoptable Jewell is very affectionate and loves attention, treats and ear scratches. She likes to make conversation and loves to play with balls and mice toys which she chases around the house. Although she might initially be nervous and territorial in an unfamiliar or stressful place, you can gain her trust quickly with some gentle words of encouragement. If you are looking for a beautiful, social cat that loves to be with people, <u>Jewell</u> would love to meet you and talk to you!

Adoptable Celeste is a little shy with people she does not know, but quickly warms up with a kind voice. She loves being pet and will give you gentle head butts to show how much she enjoys it! Celeste loves playing with wand toys, the laser pointer and the treat ball toy. She would make an excellent *only* cat in your home. Adopt Celeste today!