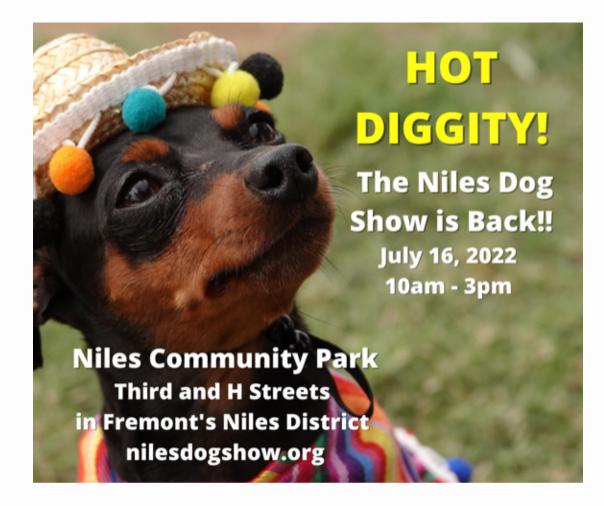

## C'mon Dawgs! let's go to the Niles Dog Show

Saturday, July 16 10 a.m. - 3 p.m. Niles Community Park 3rd & H Streets in Fremont's Niles District nilesdogshow.org Pancake breakfast and pup registration 9 a.m.

Looking for something to do this coming weekend? Come to the Niles Dog Show!

This "No Pedigree? No Problem!" show benefitting Ohlone Humane Society and Niles Main Street Association will delight crowds 10 a.m. - 3 p.m. Saturday, July 16 at Niles Community Park, 3rd and H Streets in Fremont's historic Niles District. Pancake breakfast and pet registration begin at 9 a.m.