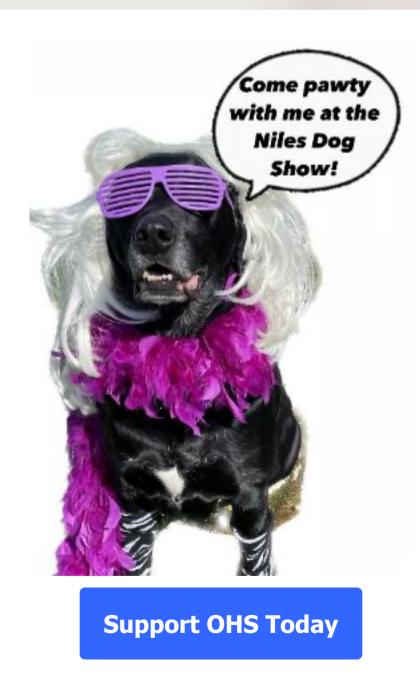

## An event-filled day for man's best friend!

Our sponsors:

Looking for something to do this Saturday? Come to the Niles Dog Show!

Fun for the whole family, with competition classes for every dog, featuring Best Costume, Best Pup-Person look-alike, Most Unusual Mix, Prettiest Female, Most Handsome Male, and a grand finale Best in Show winner chosen from the winners of each class. Pre-register your pooch at <u>nilesdogshow.org</u> for a discount (available through Thursday July 13). \$25 pre-registration online or \$30 on show day registers your dog in one class - just \$5 for each additional class. Bonus contests new this year: most kisses and most tail wags for \$1 donation - no registration fees for those!