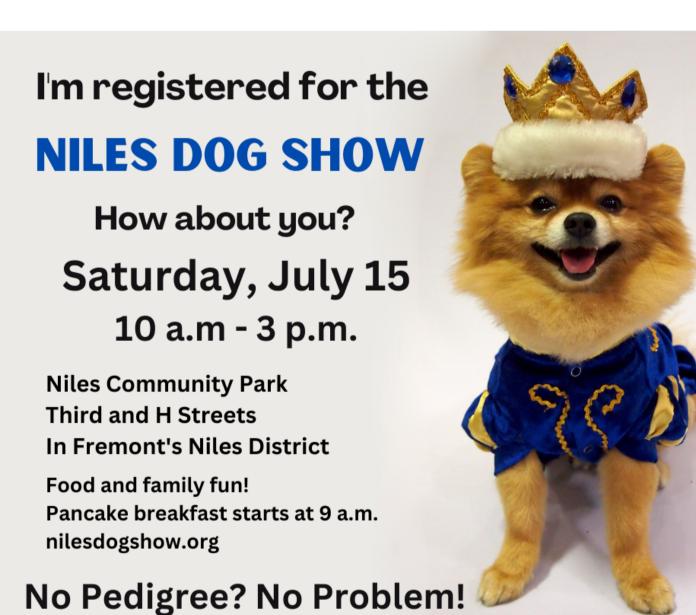

## Join us for the 23rd Annual Niles Dog Show!

## DOG SHOW

No Pedigree? No Problem!

July 15th, 2023 9:00 a.m. - 3:00 p.m. **Niles Community Park** 3rd & H Streets, Niles District

## An event-filled day for man's best friend!

Our sponsors:

Looking for something to do this Saturday? Come to the Niles Dog Show!

Fun for the whole family, with competition classes for every dog, featuring Best Costume, Best Pup-Person look-alike, Most Unusual Mix, Prettiest Female, Most Handsome Male, and a grand finale Best in Show winner chosen from the winners of each class. Pre-register your pooch at <u>nilesdogshow.org</u> for a discount (available through Thursday July 13). \$25 pre-registration online or \$30 on show day registers your dog in one class - just \$5 for each additional class. Bonus contests new this year: most kisses and most tail wags for \$1 donation - no registration fees for those!