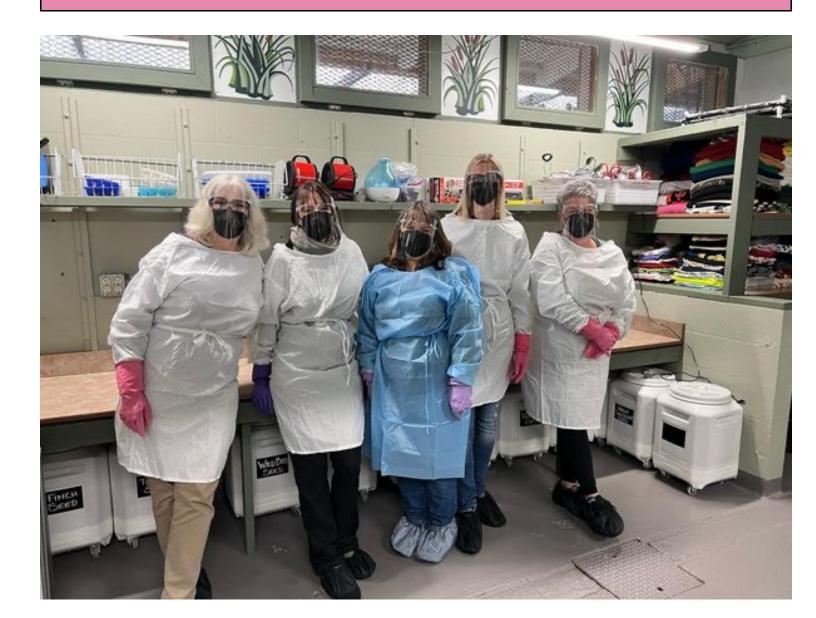

The bird flu virus is so contagious it forced us to rethink how we intake new animals. The USDA recommended that all wildlife rehabilitation facilities have a separate area away from the animals in house to avoid cross contamination. We collaborated with local wildlife centers on how they are managing this situation and what modifications they made to keep new incoming animals safe from the virus. Since the winter of 2022, we have been modifying our facility to make way for a new animal intake and quarantine area. We are happy to report; we are open for business.

Thank you to the OHSWRC volunteers and staff for all their hard work so we can once again serve our community and urban wildlife in need. The Ohlone Humane Society Wildlife Rehabilitation Center is located at 37175 Hickory Street in Newark.